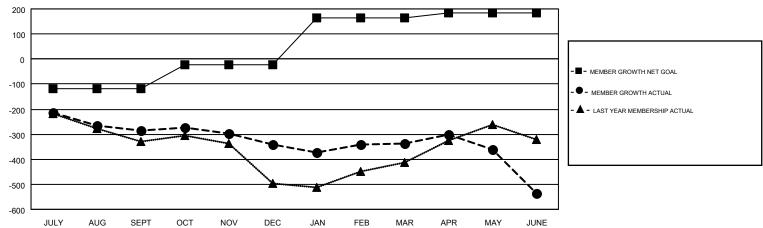

## GOALS AND ACTUAL MEMBERS CUMULATIVE

| DROPPED CLUBS: 14  DROPPED MEMBERS                                                    |     | 312 CLUBS OF 428 ADDED 1 OR MORE<br>NEW MEMBERS | GENDER DISTR  MALE  FEMALE | RIBUTION<br>6,963 (61.78%)<br>4,308 (38.22%) |   |
|---------------------------------------------------------------------------------------|-----|-------------------------------------------------|----------------------------|----------------------------------------------|---|
| DECEASED                                                                              | 199 | CLICK HERE FOR CUMULATIVE                       | TOTAL FAMILY UNIT MEMBERS  |                                              | 0 |
| CLUB CANCELLED         53           OTHER         1,736           TOTAL         1,988 |     | MEMBERSHIP DATA                                 | FAMILY MEMBERS PAYING HALF |                                              | 0 |
|                                                                                       |     |                                                 | 5020                       |                                              |   |

## Multiple District 19

GMT: GORDON ZIEGLER, HOWARD HUDSON

GMT CA NA

| Clubs         |               |           |               | Members               |                           |                         |                                              |  |
|---------------|---------------|-----------|---------------|-----------------------|---------------------------|-------------------------|----------------------------------------------|--|
|               | RESULTS FOR   | 2017-2018 |               | RESULTS FOR 2017-2018 |                           |                         |                                              |  |
| QUARTER       | NEW CLUB GOAL | NEW CLUBS | DROPPED CLUBS | QUARTER               | MEMBER GROWTH NET<br>GOAL | MEMBER GROWTH<br>ACTUAL | DROPPED MEMBERS ACTUAL (including transfers) |  |
| JULY/AUG/SEPT | 0             | 0         | 2             | JULY/AUG/SEPT         | -120                      | 290                     | 519                                          |  |
| OCT/NOV/DEC   | 3             | 2         | 4             | OCT/NOV/DEC           | 98                        | 352                     | 378                                          |  |
| JAN/FEB/MAR   | 8             | 1         | 3             | JAN/FEB/MAR           | 186                       | 397                     | 353                                          |  |
| APR/MAY/JUNE  | 1             | 3         | 5             | APR/MAY/JUNE          | 19                        | 600                     | 738                                          |  |