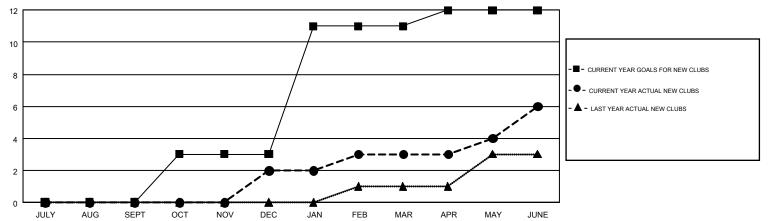

## GOALS AND ACTUAL NEW CLUBS CUMULATIVE

## Multiple District 19

GMT: GORDON ZIEGLER, HOWARD HUDSON

GMT CA NA

| Clubs         |               |           |               | Members               |                           |                         |                                              |  |
|---------------|---------------|-----------|---------------|-----------------------|---------------------------|-------------------------|----------------------------------------------|--|
|               | RESULTS FOR   | 2017-2018 |               | RESULTS FOR 2017-2018 |                           |                         |                                              |  |
| QUARTER       | NEW CLUB GOAL | NEW CLUBS | DROPPED CLUBS | QUARTER               | MEMBER GROWTH NET<br>GOAL | MEMBER GROWTH<br>ACTUAL | DROPPED MEMBERS ACTUAL (including transfers) |  |
| JULY/AUG/SEPT | 0             | 0         | 2             | JULY/AUG/SEPT         | -120                      | 290                     | 519                                          |  |
| OCT/NOV/DEC   | 3             | 2         | 4             | OCT/NOV/DEC           | 98                        | 352                     | 378                                          |  |
| JAN/FEB/MAR   | 8             | 1         | 3             | JAN/FEB/MAR           | 186                       | 397                     | 353                                          |  |
| APR/MAY/JUNE  | 1             | 3         | 5             | APR/MAY/JUNE          | 19                        | 600                     | 738                                          |  |